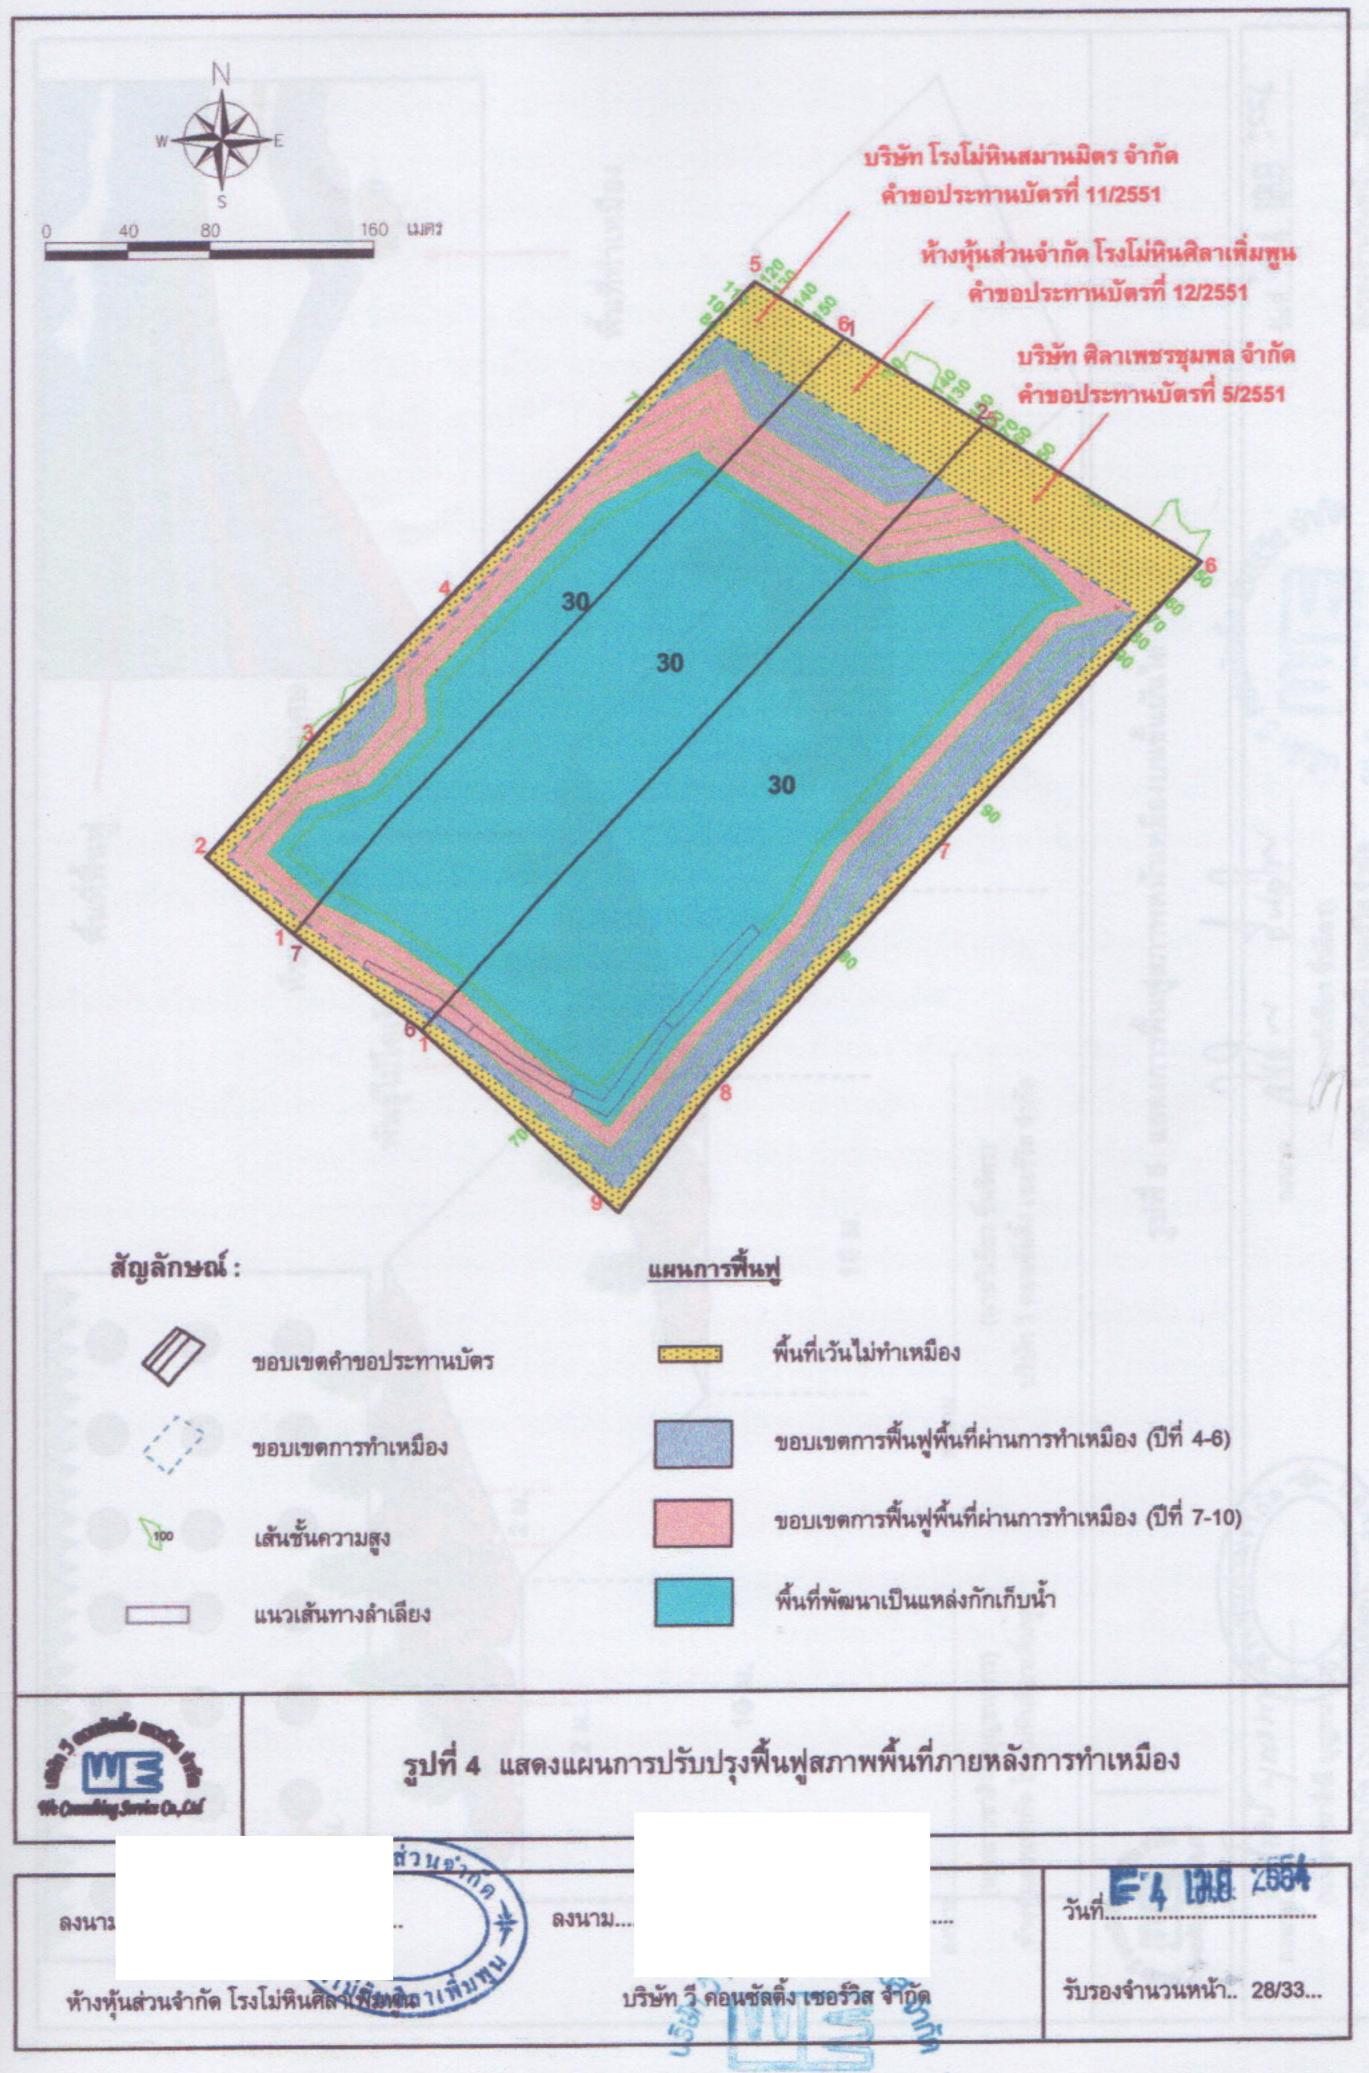

| ผลกระทบสิ่งแวดล้อม                                       | มาตรการป้องกันและแก้ไขผลกระทบสิ่งแวดล้อม                                                                                                                                                                                                                                                                                                                               | สถานที่ดำเนินการ                                                       | ระยะเวลาดำเนินการ                                                                              | งบประมาณ | ผู้รับผิดชอบ                                                                                                                                             |
|----------------------------------------------------------|------------------------------------------------------------------------------------------------------------------------------------------------------------------------------------------------------------------------------------------------------------------------------------------------------------------------------------------------------------------------|------------------------------------------------------------------------|------------------------------------------------------------------------------------------------|----------|----------------------------------------------------------------------------------------------------------------------------------------------------------|
| 1. ทรัพยากรสิ่งแวดล้อมทาง                                | าายภาพ                                                                                                                                                                                                                                                                                                                                                                 | - DECEMBERS                                                            | n I - nomialwiasimine                                                                          |          | - พระบานสมเพลาเพมรูน                                                                                                                                     |
| 1.1 ลักษณะภูมิประเทศ                                     | 1. กำหนดขอบเขตพื้นที่เปิดทำเหมืองให้มีระยะห่างจากอาคารสิ่งก่อสร้าง<br>ภายในวัดถ้ำยอดทองระยะประมาณ 200 เมตร โดยการเว้นพื้นที่ทำ<br>เหมืองทางด้านทิศตะวันออกเฉียงเหนือ ระยะห่างจากแนวเขต                                                                                                                                                                                 | - บริเวณพื้นที่โครงการ                                                 | - กำหนดให้แล้วเสร็จก่อน<br>เปิดทำเหมือง                                                        |          | - หจก.โรงโม่หินศิลาเพิ่มพูนและ<br>ผู้ประกอบการที่ร่วมแผนผัง<br>โครงการทำเหมืองเดียวกัน                                                                   |
|                                                          | ประมาณ 50 เมตร และพื้นที่เว้นไม่ทำเหมืองระยะประมาณ 10 เมตร จากแนวเขตโครงการให้ชัดเจน ดังรูปที่ 1  2. กำหนดให้สร้างหลักเขตบริเวณหมุดหลักเขตเดิมด้านที่อยู่ติดกับพื้นที่ ประทานบัตรข้างเคียงทางด้านทิศเหนือทุกหลัก ดังรูปที่ 1 โดยใช้ท่อ เหล็กขนาดเส้นผ่าศูนย์กลาง 2.5 นิ้ว ฝังยึดติดกับหินให้มั่นคงแข็งแรง โดยให้ปลายท่อเหล็กโผล่พ้นชั้นหินระดับพื้นเดิมประมาณ 1.5 เมตร |                                                                        | - กำหนดให้แล้วเสร็จก่อน<br>เปิดทำเหมือง                                                        |          | - พรกโรยไม่สักเสียกเลือกเลือกเลือกเลือกเลือกเลือกเลือกเล็กเลือกเล็กเลือกเล็กเลือกเลือกเลือกเลือกเลือกเลือกเลือก<br>และเล้าได้ระทางท่านหน้อง<br>เลี้ยวกัน |
| 2 กรีพยากรณีงนาดล้อมกาจ<br>2.1 กรีพยากรบำได้/<br>สัพร์บำ | พร้อมทั้งให้ทำสัญลักษณ์โดยการทาสีแดง และระบุหมายเลขท่อเหล็ก<br>กำกับให้ครบถ้วนและสามารถมองเห็นได้ชัดเจน  3. บริเวณแนวเขตที่เป็นหน้าผาหินสูงชัน ให้ทำสัญลักษณ์หรือ<br>เครื่องหมายให้เห็นเป็นแนวเขตโครงการอย่างชัดเจน  4. กำหนดให้ปลูกพืชคลุมดินและต้นไม้โตเร็วไว้บริเวณพื้นที่เว้นไม่ทำ                                                                                 | <ul> <li>บริเวณพื้นที่โครงการ</li> <li>บริเวณพื้นที่โครงการ</li> </ul> | <ul> <li>กำหนดให้แล้วเสร็จก่อน</li> <li>เปิดทำเหมือง</li> <li>กำหนดให้แล้วเสร็จก่อน</li> </ul> |          | - พอก โรงไม่พินพิสนที่เครน<br>และคู่ประกอบการที่ระส<br>และคู่ประกอบการที่ระส<br>และผังโดระดารทำแหน้อง<br>เลียวกัน                                        |
| 1. คุณสาการใช้ประโยชน์ของ<br>3.1. กรรคมพรคม              | เหมือง โดยทำการปลูกเป็นแถวแบบสลับฟันปลาจำนวนไม่น้อยกว่า 2<br>แถว ระยะห่างระหว่างต้นและแถว ประมาณ 2x2 เมตร                                                                                                                                                                                                                                                              | - พนักงานนับรถบรร                                                      | เปิดทำเหมือง                                                                                   |          | - พรก.โรงโมพินพิสเพริมชูน                                                                                                                                |
| 1.2 คุณภาพอากาศ                                          | 1. ปลูกดันไม้ยืนต้นโดเร็วไว้ตามแนวคันทำนบและพื้นที่เว้นไม่ทำเหมือง<br>เพื่อเป็นแนวป้องกันฝุ่นละออง และหินปลิว                                                                                                                                                                                                                                                          | - บริเวณพื้นที่โครงการ                                                 | - กำหนดให้แล้วเสร็จก่อน<br>เปิดทำเหมือง                                                        | -        | - หจก.โรงโม่หินศิลาเพิ่มพูนและ<br>ผู้ประกอบการที่ร่วมแผนผัง<br>โครงการทำเหมืองเดียวกัน                                                                   |
| 1.3 ระดับเสียง แรงสั่น<br>สะเทือน และหินปลิว             | 1. กำหนดให้มีวิศวกรควบคุมหรือผู้ที่ผ่านการอบรมการใช้วัตถุระเบิดจาก<br>กรมอุตสาหกรรมพื้นฐานและการเหมืองแร่เป็นผู้ควบคุม การออกแบบ<br>การระเบิดให้มีความถูกต้องตามหลักวิชาการ                                                                                                                                                                                            | - บริเวณพื้นที่โครงการ                                                 | - ตลอดอายุประทานบัตร                                                                           | -        | - หจก.โรงโม่หินศิลาเพิ่มพูนและ<br>ผู้ประกอบการที่ร่วมแผนผัง<br>โครงการทำเหมืองเดียวกัน                                                                   |