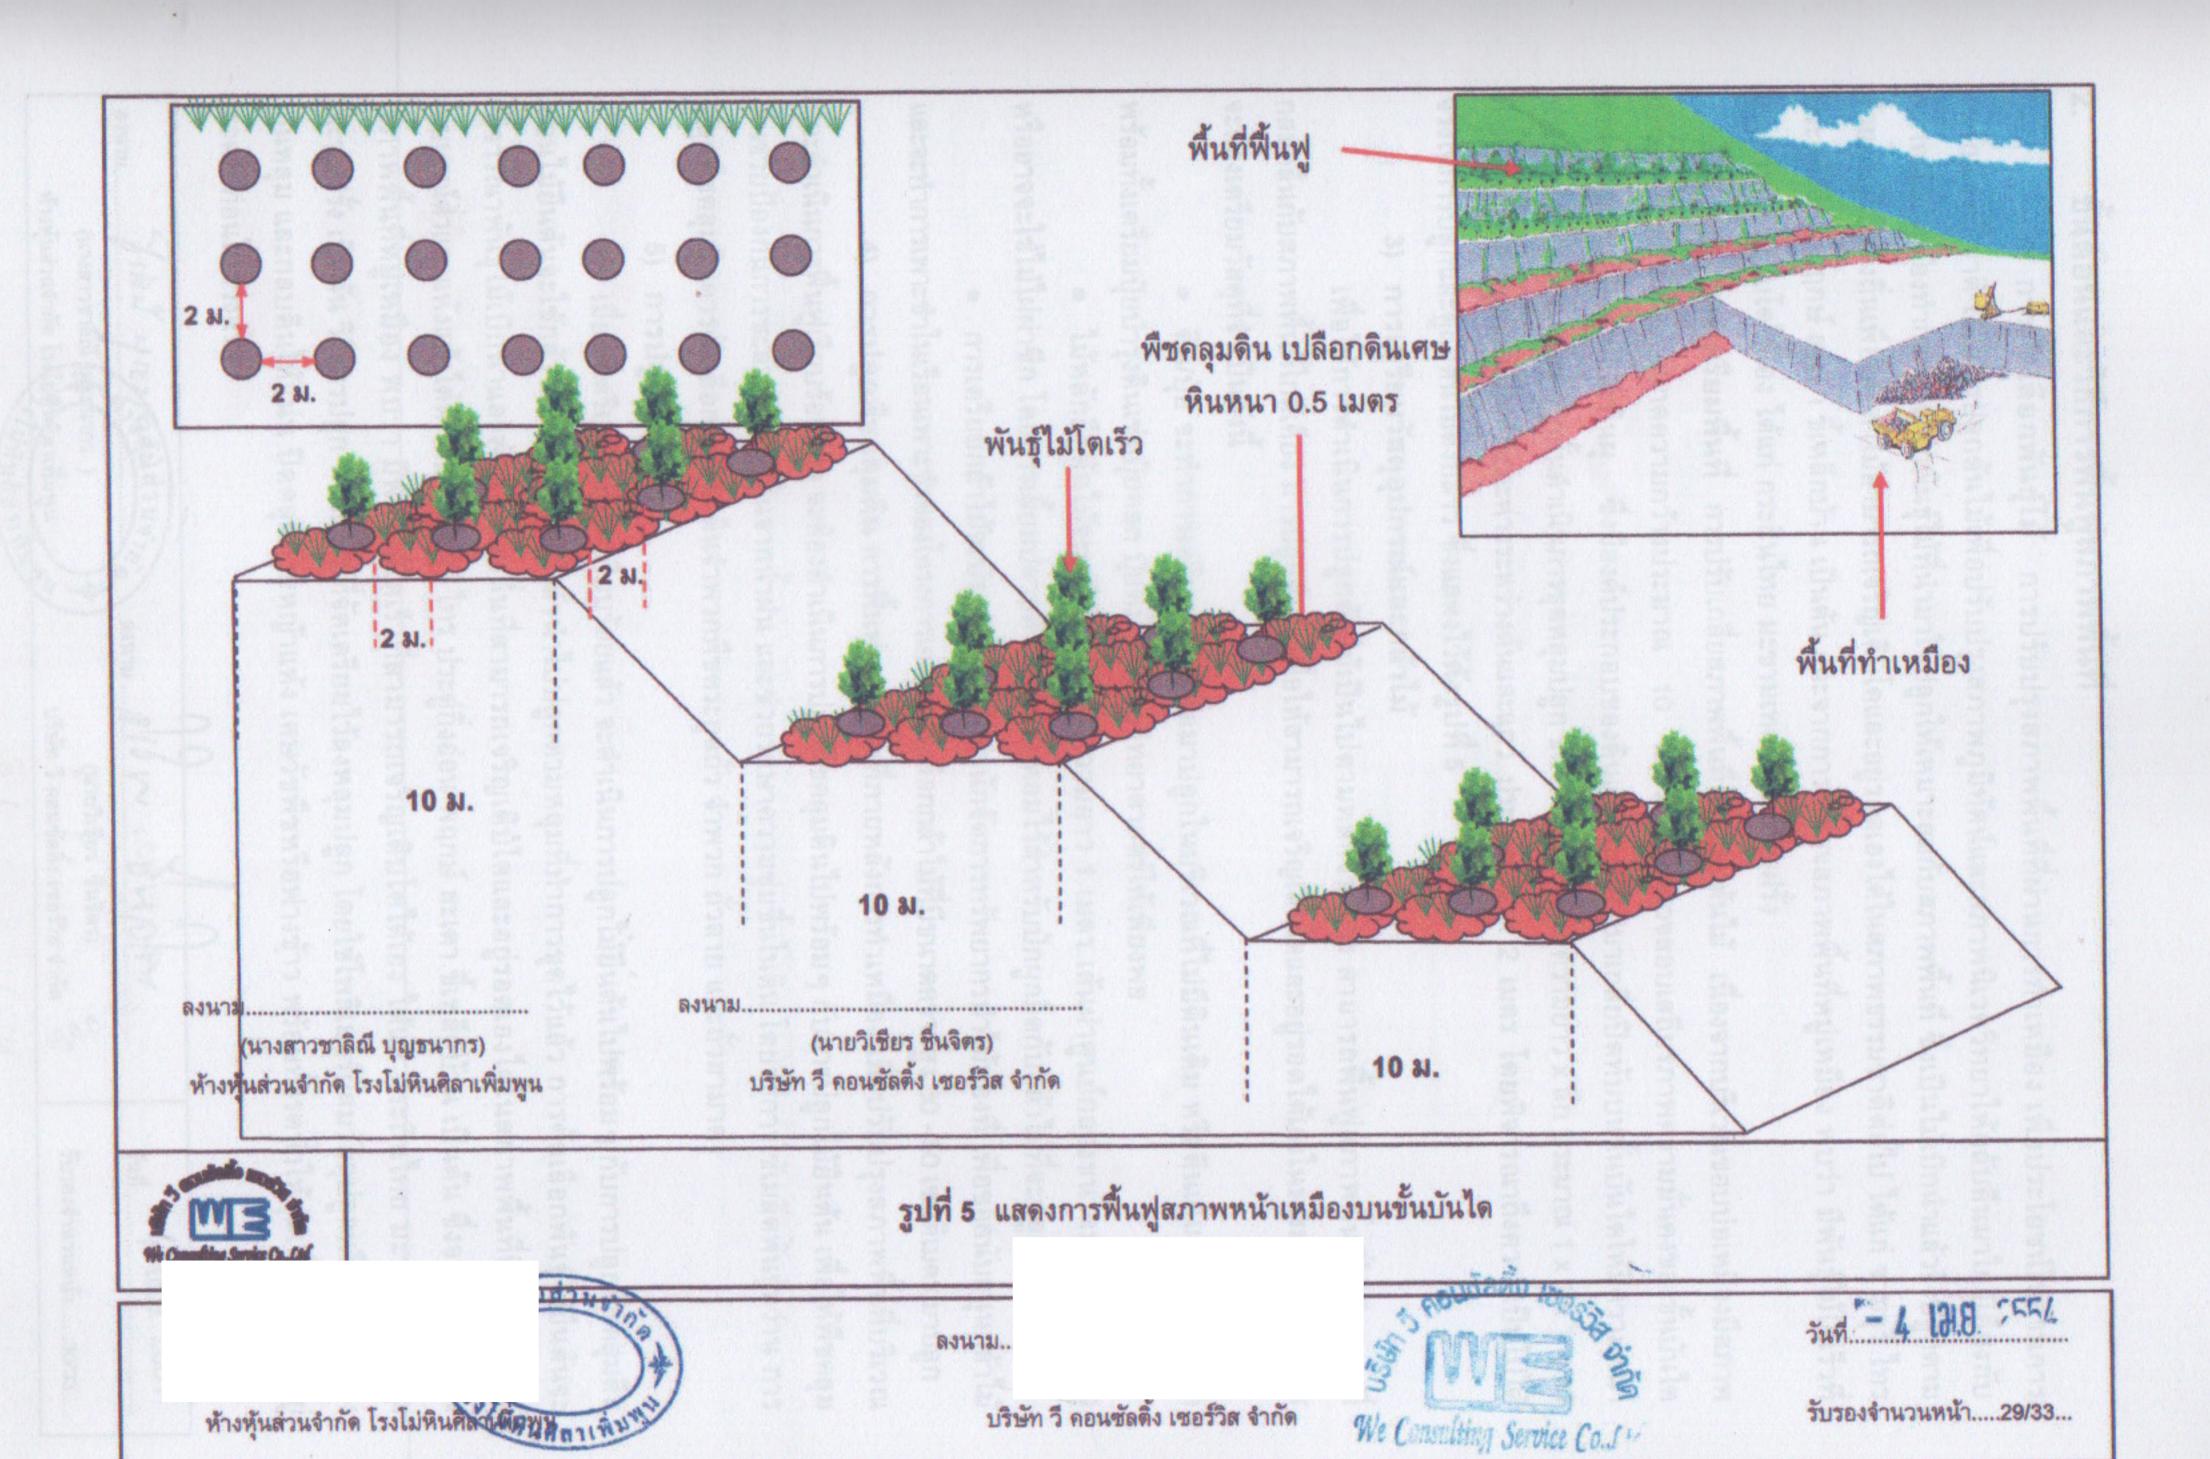

ระดับต่ำลงในลักษณะบ่อขุมเหมือง (Open Pit) จนถึงระดับความสูง 30 เมตร จากระดับน้ำทะเลปานกลาง เต็มทั้งพื้นที่ การฟื้นฟูในช่วงที่ 3 ซึ่งเป็นช่วงสุดท้ายของ การทำเหมืองนี้กำหนดให้นำเปลือกดินและหินผุไปปู่ทับบนขั้นบันไดที่ชั้นความสูง 60-40 เมตร จากระดับน้ำทะเลปานกลาง แล้วปลูกพืชคลุมดินและต้นไม้เบิกนำบนขั้นบันได คิดเป็นพื้นที่ประมาณ 20 ไร่ ลักษณะการปลูกต้นไม้จะทำการขุดหลุมปลูก ขนาดความกว้าง x ความยาว x ลึก ประมาณ 1x1x1 เมตร กำหนดให้ทำการขุดหลุมปลูกมี ระยะห่างระหว่างต้นและแถว ประมาณ 2 x 2 เมตร โดยพิจารณาถึงความเป็นไปได้จริงในการปลูกและดูแลต้นไม้ ดังกล่าว ซึ่งแสดงไว้ดังรูปที่ 5

ส่วนพื้นที่ต่ำสุดที่มีลักษณะเป็นบ่อขุมเหมืองที่ระดับ 30 เมตร จากระดับน้ำทะเลปานกลาง เนื้อที่ ประมาณ 75 ไร่ เมื่อสิ้นสุดการทำเหมืองจะพัฒนาเป็นแหล่งกักเก็บน้ำเพื่อใช้ประโยชน์ต่อส่วนรวมต่อไป





We Consulting Service Co.,Ltd.



# 2. ขั้นตอนและวิธีการฟื้นฟูสภาพพื้นที่

- 1) การคัดเลือกพันธุ์ไม้ การปรับปรุงสภาพพื้นที่ที่ผ่านการทำเหมือง เพื่อประโยชน์ในด้านการ อนุรักษ์ธรรมชาติ โดยการปลูกต้นไม้เพื่อปรับปรุงสภาพภูมิทัศน์และสภาพนิเวศวิทยาให้กลับคืนมาใกล้เคียงกับ สภาพเดิม จะต้องทำการคัดเลือกพันธุ์ไม้ที่นำมาใช้ปลูกให้เหมาะสมกับสภาพพื้นที่ ซึ่งเป็นไม้เบิกนำแล้วจึงปลูกตาม ด้วยพันธุ์ไม้ท้องถิ่นเพื่อให้กล้าไม้สามารถเจริญเติบโตและอยู่รอดเองได้ในสภาพธรรมชาติต่อไป ได้แก่ จามจุรี ไทร ประคู่กิ่งอ่อน พฤกษ์ สะเดา ขึ้เหล็กบ้าน เป็นต้น และจากการสำรวจสภาพพื้นที่หมู่เหมือง พบว่า มีพันธุ์ไม้โตเร็วที่ สามารถเจริญเดิบโตได้เอง ได้แก่ กระถินไทย มะขามเทศ และตะขบฝรั่ง
- 2) การเตรียมพื้นที่ การปรับเกลี่ยสภาพพื้นที่ที่จะปลูกต้นไม้ เนื่องจากบริเวณขอบบ่อเหมืองมีสภาพ เป็นขั้นบันไดหินแข็ง ขนาดความกว้างประมาณ 10 เมตร เมื่อตรวจสอบเสถียรภาพความมั่นคง