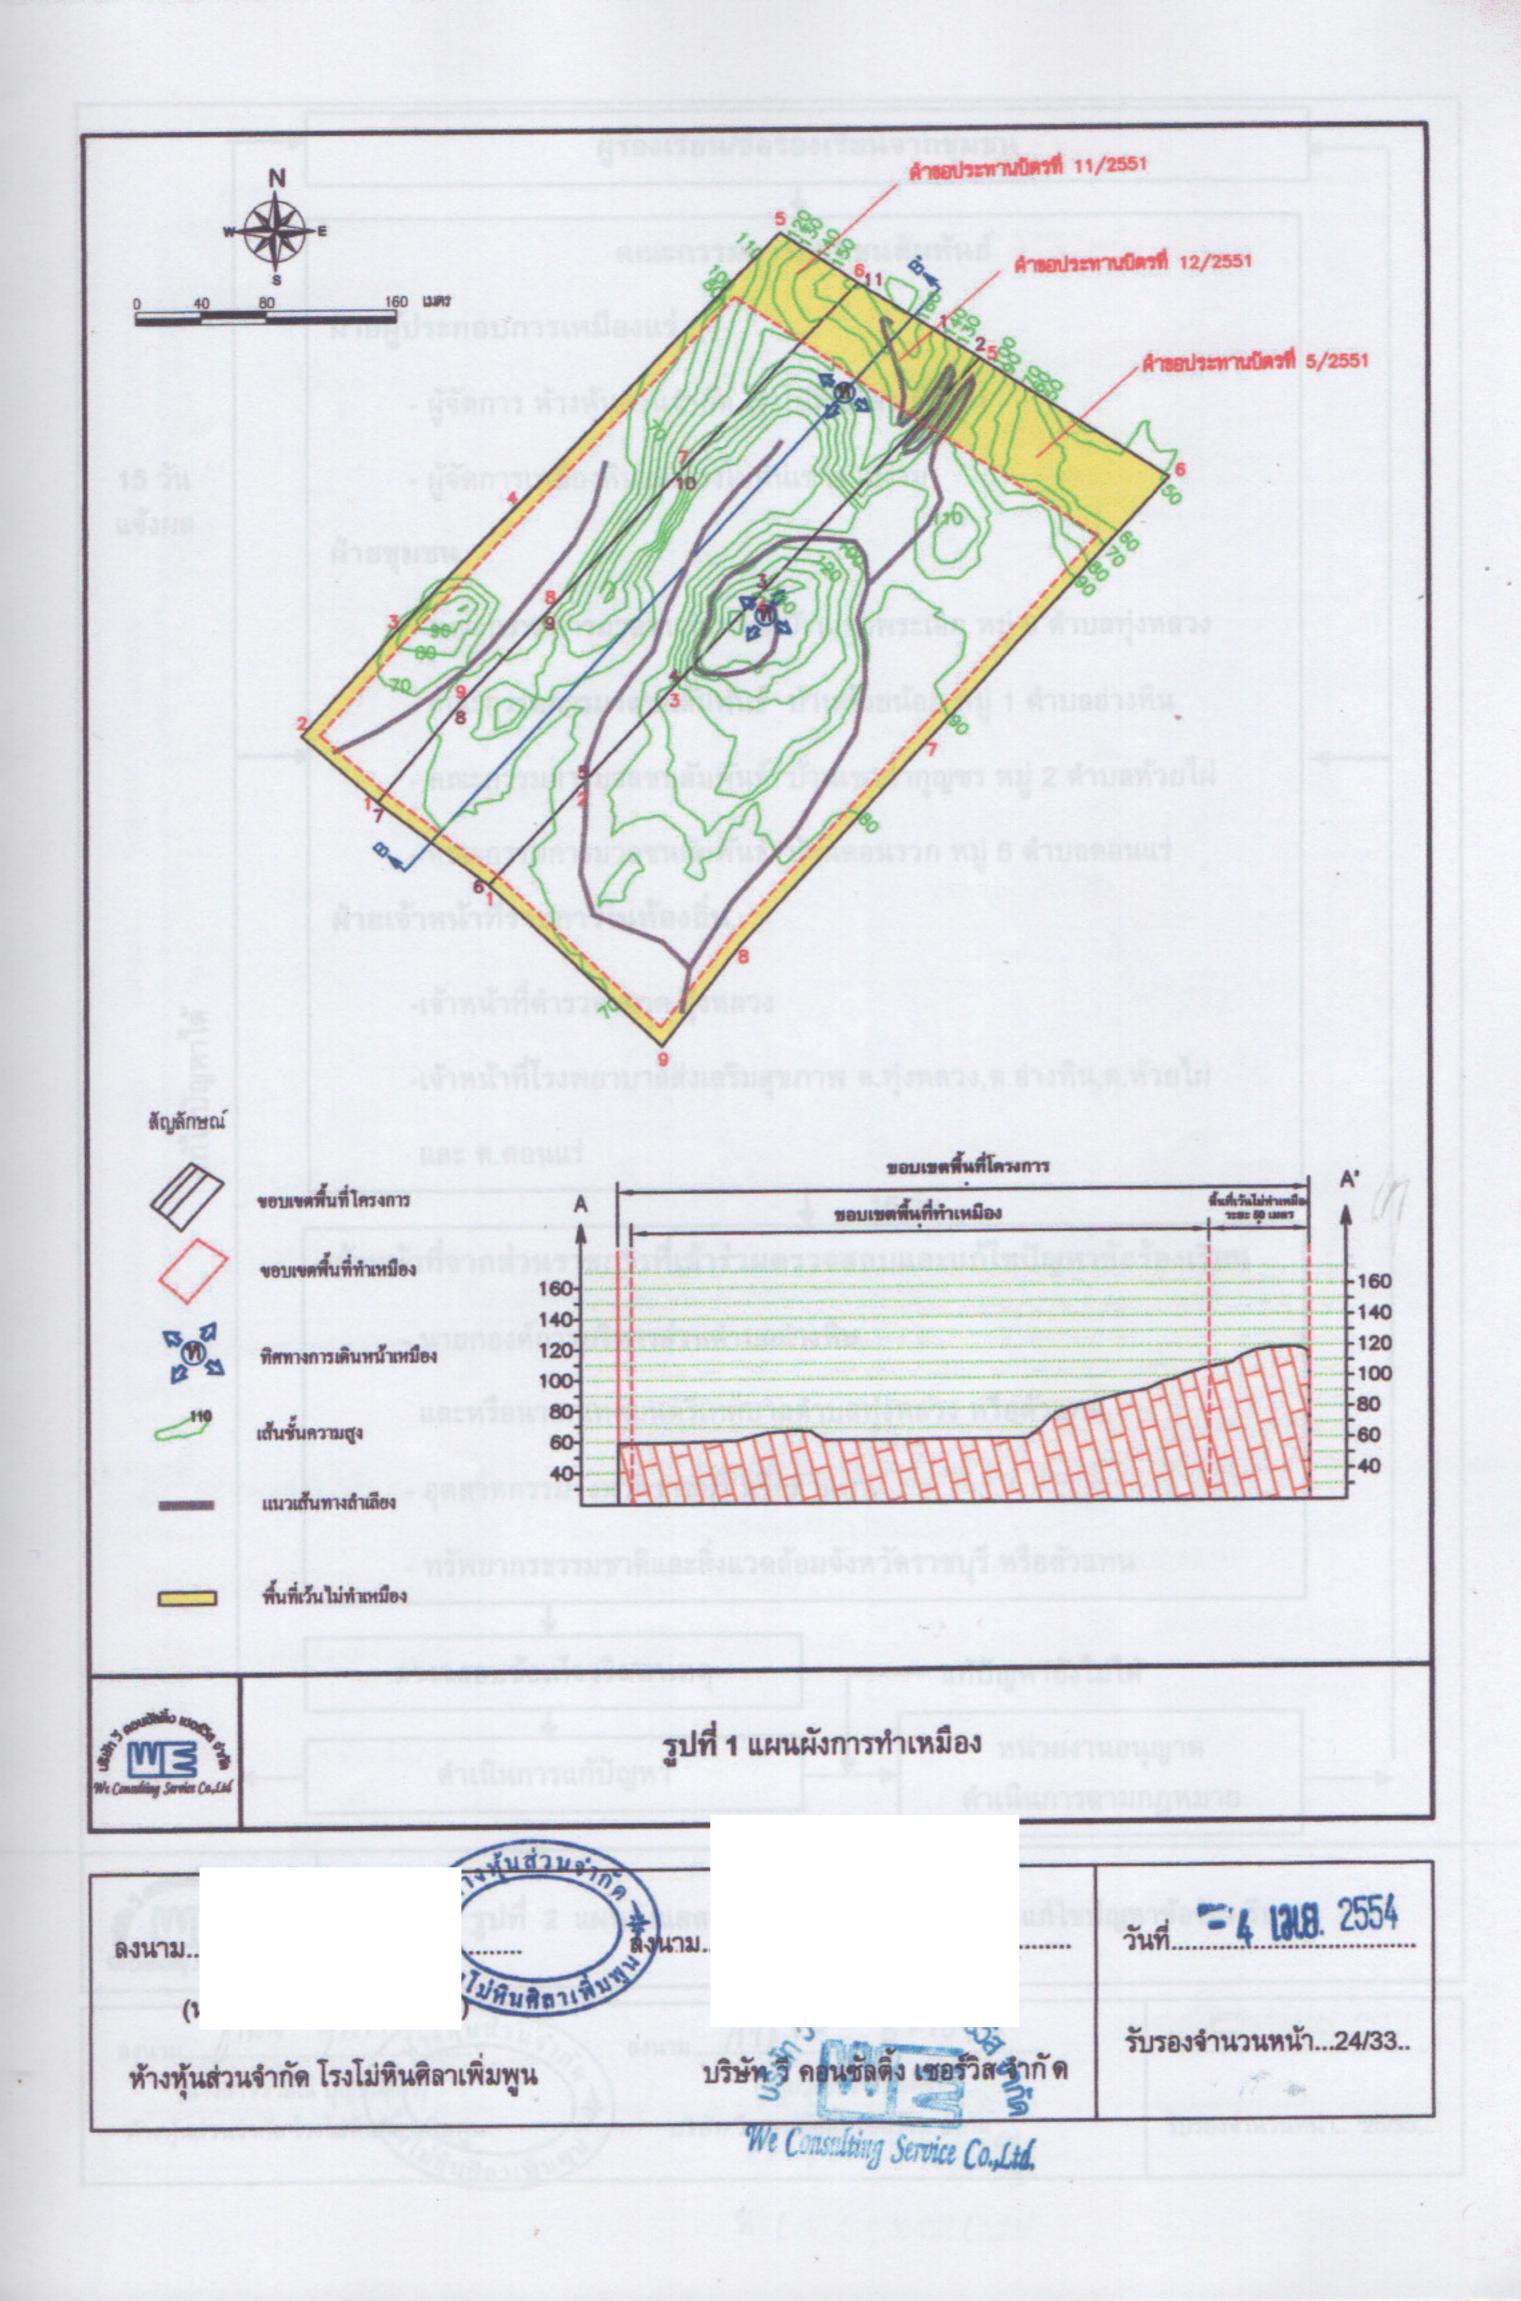

| ผลกระทบสิ่งแวดล้อม                                       | มาตรการป้องกันและแก้ไขผลกระทบสิ่งแวดล้อม                                                                                                                                                                                                                                                                                                                               | สถานที่ดำเนินการ                                                       | ระยะเวลาดำเนินการ                                                                              | งบประมาณ | ผู้รับผิดชอบ                                                                                                                                             |
|----------------------------------------------------------|------------------------------------------------------------------------------------------------------------------------------------------------------------------------------------------------------------------------------------------------------------------------------------------------------------------------------------------------------------------------|------------------------------------------------------------------------|------------------------------------------------------------------------------------------------|----------|----------------------------------------------------------------------------------------------------------------------------------------------------------|
| 1. ทรัพยากรสิ่งแวดล้อมทาง                                | าายภาพ                                                                                                                                                                                                                                                                                                                                                                 | - DECEMBERS                                                            | n I - nomialwiasimine                                                                          |          | - พระบานสมเพลาเพมรูน                                                                                                                                     |
| 1.1 ลักษณะภูมิประเทศ                                     | 1. กำหนดขอบเขตพื้นที่เปิดทำเหมืองให้มีระยะห่างจากอาคารสิ่งก่อสร้าง<br>ภายในวัดถ้ำยอดทองระยะประมาณ 200 เมตร โดยการเว้นพื้นที่ทำ<br>เหมืองทางด้านทิศตะวันออกเฉียงเหนือ ระยะห่างจากแนวเขต                                                                                                                                                                                 | - บริเวณพื้นที่โครงการ                                                 | - กำหนดให้แล้วเสร็จก่อน<br>เปิดทำเหมือง                                                        |          | - หจก.โรงโม่หินศิลาเพิ่มพูนและ<br>ผู้ประกอบการที่ร่วมแผนผัง<br>โครงการทำเหมืองเดียวกัน                                                                   |
|                                                          | ประมาณ 50 เมตร และพื้นที่เว้นไม่ทำเหมืองระยะประมาณ 10 เมตร จากแนวเขตโครงการให้ชัดเจน ดังรูปที่ 1  2. กำหนดให้สร้างหลักเขตบริเวณหมุดหลักเขตเดิมด้านที่อยู่ติดกับพื้นที่ ประทานบัตรข้างเคียงทางด้านทิศเหนือทุกหลัก ดังรูปที่ 1 โดยใช้ท่อ เหล็กขนาดเส้นผ่าศูนย์กลาง 2.5 นิ้ว ฝังยึดติดกับหินให้มั่นคงแข็งแรง โดยให้ปลายท่อเหล็กโผล่พ้นชั้นหินระดับพื้นเดิมประมาณ 1.5 เมตร |                                                                        | - กำหนดให้แล้วเสร็จก่อน<br>เปิดทำเหมือง                                                        |          | - พรกโรยไม่สักเสียกเลือกเลือกเลือกเลือกเลือกเลือกเลือกเล็กเลือกเล็กเลือกเล็กเลือกเลือกเลือกเลือกเลือกเลือกเลือก<br>และเล้าได้ระทางท่านหน้อง<br>เลี้ยวกัน |
| 2 กรีพยากรณีงนาดล้อมกาจ<br>2.1 กรีพยากรบำได้/<br>สัพร์บำ | พร้อมทั้งให้ทำสัญลักษณ์โดยการทาสีแดง และระบุหมายเลขท่อเหล็ก<br>กำกับให้ครบถ้วนและสามารถมองเห็นได้ชัดเจน  3. บริเวณแนวเขตที่เป็นหน้าผาหินสูงชัน ให้ทำสัญลักษณ์หรือ<br>เครื่องหมายให้เห็นเป็นแนวเขตโครงการอย่างชัดเจน  4. กำหนดให้ปลูกพืชคลุมดินและต้นไม้โตเร็วไว้บริเวณพื้นที่เว้นไม่ทำ                                                                                 | <ul> <li>บริเวณพื้นที่โครงการ</li> <li>บริเวณพื้นที่โครงการ</li> </ul> | <ul> <li>กำหนดให้แล้วเสร็จก่อน</li> <li>เปิดทำเหมือง</li> <li>กำหนดให้แล้วเสร็จก่อน</li> </ul> |          | - พอก โรงไม่พินพิสนที่เครน<br>และคู่ประกอบการที่ระส<br>และคู่ประกอบการที่ระส<br>และผังโดระดารทำแหน้อง<br>เลียวกัน                                        |
| 1. คุณสาการใช้ประโยชน์ของ<br>3.1. กรรคมพรคม              | เหมือง โดยทำการปลูกเป็นแถวแบบสลับฟันปลาจำนวนไม่น้อยกว่า 2<br>แถว ระยะห่างระหว่างต้นและแถว ประมาณ 2x2 เมตร                                                                                                                                                                                                                                                              | - พนักงานนับรถบรร                                                      | เปิดทำเหมือง                                                                                   |          | - พรก.โรงโมพินพิสเพริมชูน                                                                                                                                |
| 1.2 คุณภาพอากาศ                                          | 1. ปลูกดันไม้ยืนต้นโดเร็วไว้ตามแนวคันทำนบและพื้นที่เว้นไม่ทำเหมือง<br>เพื่อเป็นแนวป้องกันฝุ่นละออง และหินปลิว                                                                                                                                                                                                                                                          | - บริเวณพื้นที่โครงการ                                                 | - กำหนดให้แล้วเสร็จก่อน<br>เปิดทำเหมือง                                                        | -        | - หจก.โรงโม่หินศิลาเพิ่มพูนและ<br>ผู้ประกอบการที่ร่วมแผนผัง<br>โครงการทำเหมืองเดียวกัน                                                                   |
| 1.3 ระดับเสียง แรงสั่น<br>สะเทือน และหินปลิว             | 1. กำหนดให้มีวิศวกรควบคุมหรือผู้ที่ผ่านการอบรมการใช้วัตถุระเบิดจาก<br>กรมอุตสาหกรรมพื้นฐานและการเหมืองแร่เป็นผู้ควบคุม การออกแบบ<br>การระเบิดให้มีความถูกต้องตามหลักวิชาการ                                                                                                                                                                                            | - บริเวณพื้นที่โครงการ                                                 | - ตลอดอายุประทานบัตร                                                                           | -        | - หจก.โรงโม่หินศิลาเพิ่มพูนและ<br>ผู้ประกอบการที่ร่วมแผนผัง<br>โครงการทำเหมืองเดียวกัน                                                                   |