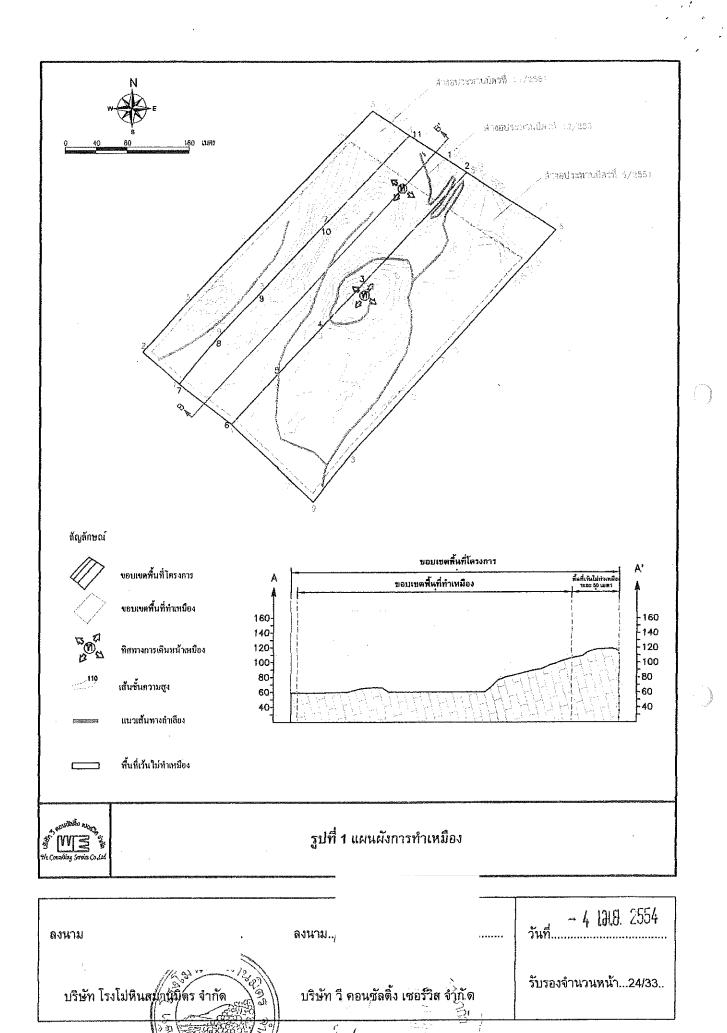

| ผลกระทบสิ่งแวดล้อม                           | มาตรการป้องกันและแก้ไขผลกระทบสิ่งแวดล้อม                                                                                                                                                                                                                                                                                                                                    | สถานที่ดำเนินการ           | ระยะเวลาดำเนินการ                       | งบประมาณ | ผู้รับผิดชอบ                                                                        |
|----------------------------------------------|-----------------------------------------------------------------------------------------------------------------------------------------------------------------------------------------------------------------------------------------------------------------------------------------------------------------------------------------------------------------------------|----------------------------|-----------------------------------------|----------|-------------------------------------------------------------------------------------|
| 1. ทรัพยากรสิ่งแวดล้อมทาง                    | กายภาพ                                                                                                                                                                                                                                                                                                                                                                      |                            |                                         |          |                                                                                     |
| 1.1 ลักษณะภูมิประเทศ                         | 1. กำหนดขอบเขตพื้นที่เปิดทำเหมืองให้มีระยะห่างจากอาคารสิ่งก่อสร้าง<br>ภายในวัดถ้ำยอดทองระยะประมาณ 200 เมตร โดยการเว้นพื้นที่ทำเหมือง<br>ทางด้านทิศตะวันออกเฉียงเหนือ ระยะห่างจากแนวเขตประมาณ 50 เมตร<br>และพื้นที่เว้นไม่ทำเหมืองระยะประมาณ 10 เมตร จากแนวเขตโครงการให้<br>ชัดเจน ดังรูปที่ 1                                                                               | - บริเวณพื้นที่โครงการ     | - กำหนดให้แล้วเสร็จ<br>ก่อนเปิดทำเหมือง |          | - บจก. โรงโม่หินสมานมิตรและ<br>ผู้ประกอบการที่ร่วมแผนผัง<br>โครงการทำเหมืองเดียวกัน |
|                                              | 2. กำหนดให้สร้างหลักเขตบริเวณหมุดหลักเขตเดิมด้านที่อยู่ติดกับพื้นที่ ประทานบัตรข้างเคียงทางด้านทิศเหนือทุกหลัก ดังรูปที่ 1 โดยใช้ท่อเหล็ก ขนาดเส้นผ่าศูนย์กลาง 2.5 นิ้ว ฝังยึดดิดกับหินให้มั่นคงแข็งแรง โดยให้ ปลายท่อเหล็กโผล่พ้นชั้นหินระดับพื้นเดิมประมาณ 1.5 เมตร พร้อมทั้งให้ทำ สัญลักษณ์โดยการทาสีแดง และระบุหมายเลขท่อเหล็กกำกับให้ครบถ้วนและ สามารถมองเห็นได้ชัดเจน |                            | - กำหนดให้แล้วเสร็จ<br>ก่อนเปิดทำเหมือง |          | •                                                                                   |
|                                              | 3. บริเวณแนวเขตที่เป็นหน้าผาหินสูงชัน ให้ทำสัญลักษณ์หรือเครื่องหมายให้ เห็นเป็นแนวเขตโครงการอย่างชัดเจน                                                                                                                                                                                                                                                                     | - บริเวณพื้นที่โครงการ     | - กำหนดให้แล้วเสร็จ<br>ก่อนเปิดทำเหมือง |          | ·                                                                                   |
|                                              | 4. กำหนดให้ปลูกพืชคลุมดินและต้นไม้โตเร็วไว้บริเวณพื้นที่เว้นไม่ทำเหมือง<br>โดยทำการปลูกเป็นแถวแบบสลับฟันปลาจำนวนไม่น้อยกว่า 2 แถว ระยะห่าง<br>ระหว่างต้นและแถว ประมาณ 2x2 เมตร                                                                                                                                                                                              | - บริเวณพื้นที่โครงการ     | - กำหนดให้แล้วเสร็จ<br>ก่อนเปิดทำเหมือง |          |                                                                                     |
| 1.2 คุณภาพอากาศ                              | 1. ปลูกดันไม้ยืนดันโดเร็วไว้ดามแนวคันทำนบและพื้นที่เว้นไม่ทำเหมืองเพื่อ<br>เป็นแนวป้องกันฝุ่นละออง และหินปลิว                                                                                                                                                                                                                                                               | - บริเวณพื้นที่โครงการ     | - กำหนดให้แล้วเสร็จ<br>ก่อนเปิดทำเหมือง | -        | - บจก. โรงโม่หินสมานมิตรและ<br>ผู้ประกอบการที่ร่วมแผนผัง<br>โครงการทำเหมืองเดียวกัน |
| 1.3 ระดับเสียง แรงสั่น<br>สะเทือน และหินปลิว | กำหนดให้มีวิศวกรควบคุมหรือผู้ที่ผ่านการอบรมการใช้วัดถุระเบิดจากกรม     อุตสาหกรรมพื้นฐานและการเหมืองแร่เป็นผู้ควบคุม การออกแบบการระเบิด     ให้มีความถูกต้องตามหลักวิชาการ     สาระ                                                                                                                                                                                         | - บริเวณพื้นที่<br>โครงการ | - ดลอดอายุประทาน<br>บัตร                | <u>*</u> | - บจก. โรงโม่หินสมานมิตรและ<br>ผู้ประกอบการที่ร่วมแผนผัง<br>โครงการทำเหมืองเดียวกัน |